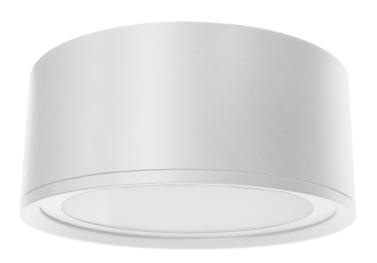

#### **Features**

Keep it simple and stylish with the disc-inspired silhouette of the contemporary Reals Outdoor LED Flush Mount Ceiling Light.

Fixture mounts to standard junction box (not included).

# Construction

Die-cast aluminum construction. Standard mounting holes and hardware are included.

## **Finish**

White powder coated finish.

# Diffuser

White glass diffuser