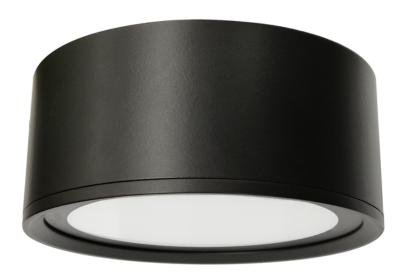

#### **Features**

Keep it simple and stylish with the disc-inspired silhouette of the contemporary Reals Outdoor LED Flush Mount Ceiling Light.

Fixture mounts to standard junction box (not included).

# Construction

Die-cast aluminum construction. Standard mounting holes and hardware are included.

## **Finish**

Black powder coated finish.

# Diffuser

White glass diffuser