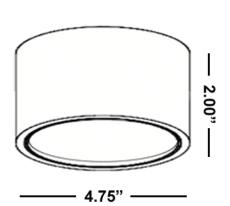

# Construction

Die-cast aluminum construction. Standard mounting holes and hardware are included.