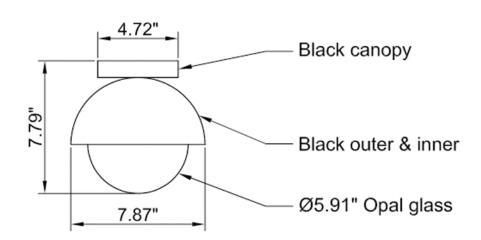

## **FEATURES & DIMENSIONS**

| LOCATION          | DATE         |
|-------------------|--------------|
| PREPARED<br>BY    | QUANTITY     |
| COMMENTS          | FIXTURE TYPE |
| CATALOG<br>NUMBER |              |

## STRUCTURE FINISH

**Black** 

### **DIFFUSER FINISH**

**Opal White Glass** 