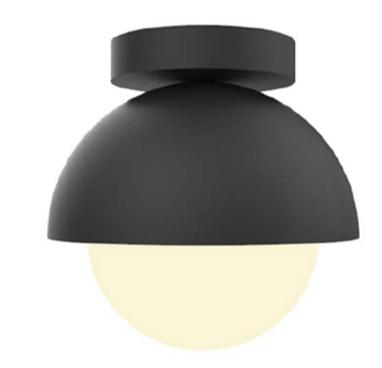

## PROD No. FM850-BK

## CONSTRUCTION

Die Formed Steel

## STRUCTURE FINISH

**Black** 

### **DIFFUSER FINISH**

**Opal White Glass** 